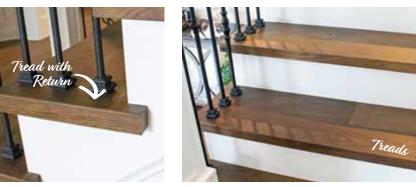

## Matching Stair Nosing

**NOTE:** There may be a seam present on the Fabricated Stair Nose Edge.

- Offered in Left, Right, Wall-to-Wall, and Open Face returns that come in a  $1 \frac{1}{2}$ " x  $1 \frac{1}{4}$ " width and depth.
- Made from the same material as our floors and can be color matched to your specific choice.
- Square nosing offers a contemporary look and feel.
- We can manufacture our treads in our standard 4 1/4" up to 6".

## UNFINISHED COLLECTION

FABRICATED SQUARE EDGE STAIR NOSE, TREADS & TRANSITIONS

Stairs deserve the same attention to detail and design as your wood flooring. Poor tread construction and color match can cheapen the look of your high end floors. Our fabricated nosing and treads are made with the exact same material as your floor and guarantees the best match possible. The square edge detail on our treads is consistent with current design trends.