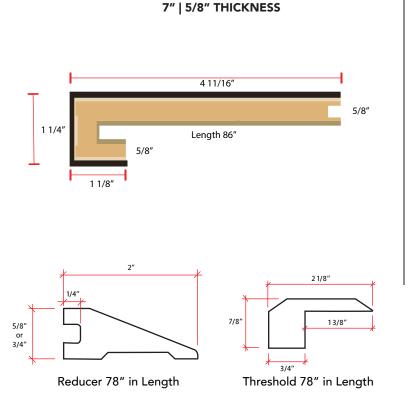

## Matching Stair Nosing

**NOTE:** There may be a seam present on the Fabricated Stair Nose Edge.

- Offered in Left, Right, Wall-to-Wall, and Open Face returns that come in a  $1 \frac{1}{2}$ " x  $1 \frac{1}{4}$ " width and depth.
- Made from the same material as our floors and can be color matched to your specific choice.
- Square nosing offers a contemporary look and feel.
- We can manufacture our treads in our standard 4 1/4" up to 6".

## UNFINISHED COLLECTION

FABRICATED SQUARE EDGE STAIR NOSE, TREADS & TRANSITIONS

Stairs deserve the same attention to detail and design as your wood flooring. Poor tread construction and color match can cheapen the look of your high end floors. Our fabricated nosing and treads are made with the exact same material as your floor and guarantees the best match possible. The square edge detail on our treads is consistent with current design trends.