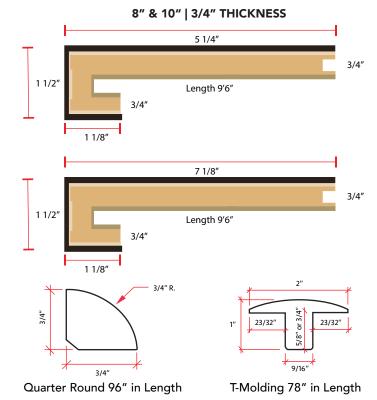

## Matching Stair Nosing

**NOTE:** There may be a seam present on the Fabricated Stair Nose Edge.

- Offered in Left, Right, Wall-to-Wall, and Open Face returns that come in a  $1 \frac{1}{2}$ " x  $1 \frac{1}{4}$ " width and depth.
- Made from the same material as our floors and can be color matched to your specific choice.
- Square nosing offers a contemporary look and feel.
- We can manufacture our treads in our standard 4 1/4" up to 6".

## UNFINISHED COLLECTION

FABRICATED SQUARE EDGE STAIR NOSE, TREADS & TRANSITIONS

Stairs deserve the same attention to detail and design as your wood flooring. Poor tread construction and color match can cheapen the look of your high end floors. Our fabricated nosing and treads are made with the exact same material as your floor and guarantees the best match possible. The square edge detail on our treads is consistent with current design trends.