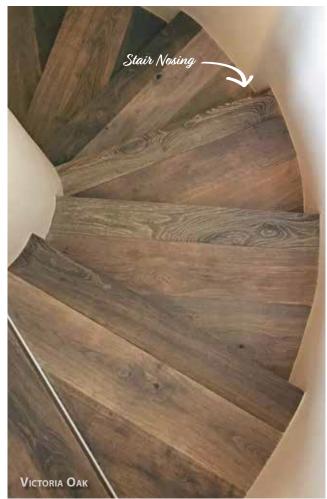

## Matching Stair Nosing

**NOTE:** There may be a seam present on the Fabricated Stair Nose Edge.

- Offered in Left, Right, Wall-to-Wall, and Open Face returns that come in a  $1 \frac{1}{2}$ " x  $1 \frac{1}{4}$ " width and depth.
- Made from the same material as our floors and can be color matched to your specific choice.
- Square nosing offers a contemporary look and feel.
- We can manufacture our treads in our standard 4 1/4" up to 6".