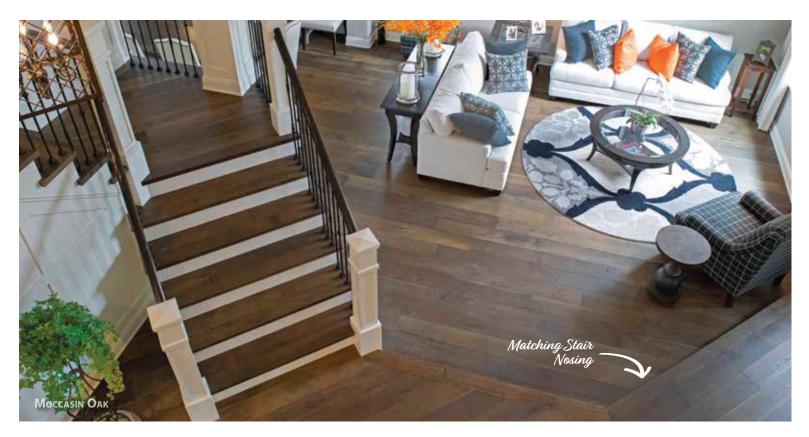

## Matching Stair Nosing

**NOTE:** There may be a seam present on the Fabricated Stair Nose Edge.

- Offered in Left, Right, Wall-to-Wall, and Open Face returns that come in a  $1 \frac{1}{2}$ " x  $1 \frac{1}{4}$ " width and depth.
- Made from the same material as our floors and can be color matched to your specific choice.
- Square nosing offers a contemporary look and feel.
- We can manufacture our treads in our standard 4 1/4" up to 6".