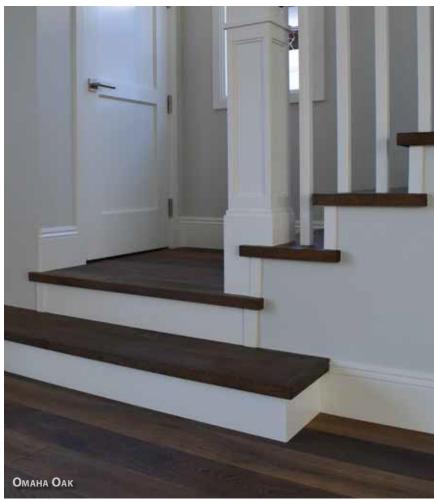

## Matching Stair Nosing

**NOTE:** There may be a seam present on the Fabricated Stair Nose Edge.

- Offered in Left, Right, Wall-to-Wall, and Open Face returns that come in a  $1 \frac{1}{2}$ " x  $1 \frac{1}{4}$ " width and depth.
- Made from the same material as our floors and can be color matched to your specific choice.
- Square nosing offers a contemporary look and feel.
- We can manufacture our treads in our standard 4 1/4" up to 6".