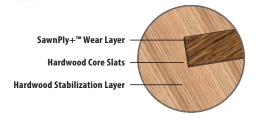

#### SawnPly+™ Solid-Balanced Construction

- · 100% pure hardwood construction- no plywood containing excessive glues
- · More stable than plywood cores in all climates
- Solid hardwood core slats offer unsurpassed stability to control expansion and contraction