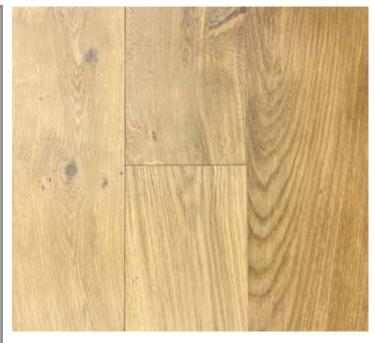

# **Bonaventure Oak**

20300

SPECIES: EUROPEAN WHITE OAK

WIDTH: 7.5" (190 MM)

THICKNESS: 3/4" (20 MM)

TOP WEAR LAYER: 6 MM

CORE MATERIALS: HARDWOOD

LENGTH DESCRIPTION: 84" (2130MM) 80% FULL LENGTH PLANKS

RADIANT HEAT: YES

CARE & MAINTENANCE: BONA PRODUCT SUPPORT

EXPECT TO SEE VARIATIONS IN COLOR, GRAIN, CHARACTER (INCLUDING KNOTS), & BLACK FILL FROM PLANK TO PLANK AND SAMPLE TO SAMPLE.