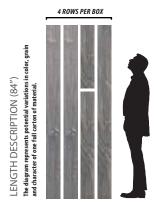

# **Bonaventure Oak**

20300

SPECIES: EUROPEAN WHITE OAK

WIDTH: 7.5" (190 MM)

THICKNESS: 3/4" (20 MM)

TOP WEAR LAYER: 6 MM

CORE MATERIALS: HARDWOOD

LENGTH DESCRIPTION: 84" (2130MM) 80% FULL LENGTH PLANKS

#### **Artistry XL Planks**

Artistry Hardwood offers the longest average length plank in the industry. In each carton of Artistry Hardwood flooring, at least 80% of the square footage will be represented as full-length planks (see diagram below). Most other products in the industry will use the language "up to" but never specify how many of the long planks are provided in each carton. Longer planks provide greater visual continuity to your space and show the true unique beauty of mother nature.