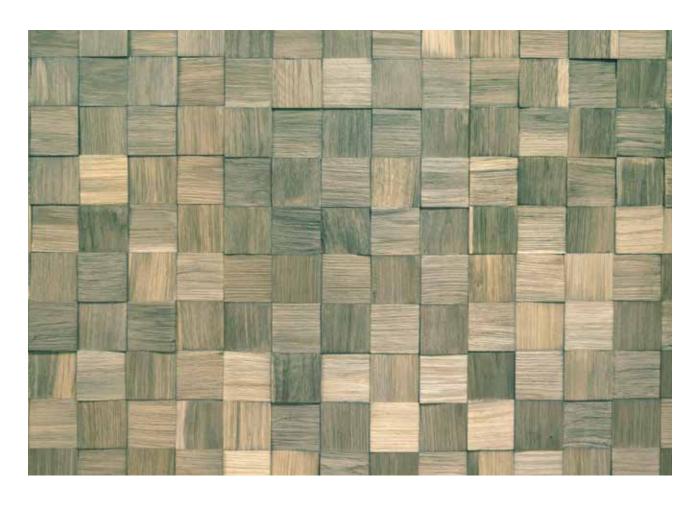

## MANHATTAN COLLECTION **Style: Times Square** *Color: Alpaca Oak*

**SPECIES:** AUTHENTIC FRENCH WHITE OAK

PRODUCT TYPE: WALL PANEL

**DIMENSION:** 17.7" x 17.7"/PC

**TOTAL THICKNESS: .86"** 

TOP LAYER: MOLDED WOOD BLOCKS

— 2" × 2"

— THICKNESS: 1/4"-5/8"

BACK LAYER: 4MM 2 LAYER SAWNOUT VENNER

PACKAGING: 2 PCS, 4.36 SQ FT

**COATING:** WATERBASE

ADHESIVE: D4 CLASS GLUE - PRODUCT CONTAINS NO

ADDED FORMALDEHYDE (NAF, NAUF)

**CERTIFICATION: EPA/TSCA COMPLIANT - CARB ATCM** 

PHASE II COMPLIANT

Installation Method: Glue Down Or Nail Down

## **Product Features**

- Authentic French White Oak
- FloorScore Certified for Healthy Indoor Air Quality
- PEFC Certified Manufacturer

More Colors Available Online