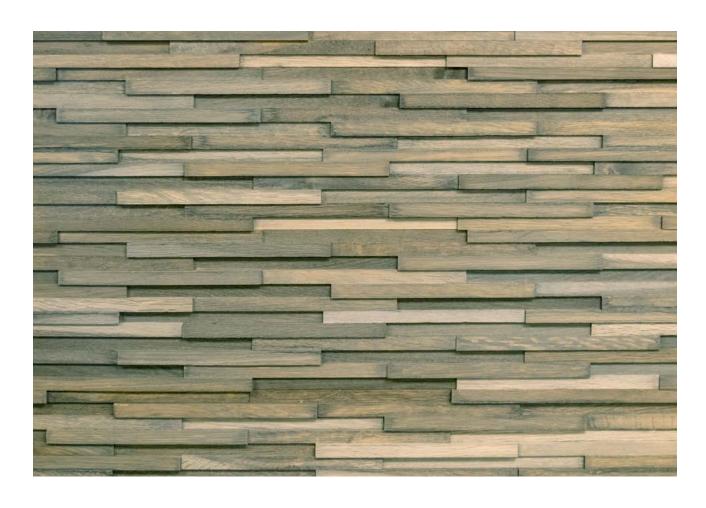

## MANHATTAN COLLECTION **Style: Broadway**

Color: Alpaca Oak

**SPECIES:** AUTHENTIC FRENCH WHITE OAK

**PRODUCT TYPE:** WALL PANEL

**DIMENSION:**  $43.3" \times 9.4"/PC$ 

TOTAL THICKNESS: .98"

TOP LAYER: MOLDED WOOD BLOCKS

— THICKNESS: 1/4"-5/8"

BACK LAYER: 4MM 2-LAYER SAWNCUT VENNER

PACKAGING: 3 PCS, 8.53 SQ FT

**COATING:** WATERBASE

ADHESIVE: D4 CLASS GLUE - PRODUCT CONTAINS NO

ADDED FORMALDEHYDE (NAF, NAUF)

**CERTIFICATION: EPA/TSCA COMPLIANT - CARB ATCM** 

PHASE II COMPLIANT

Installation Method: Glue Down Or Nail Down

## **Product Features**

- Authentic French White Oak
- FloorScore Certified for Healthy Indoor Air Quality
- PEFC Certified Manufacturer

More Colors Available Online