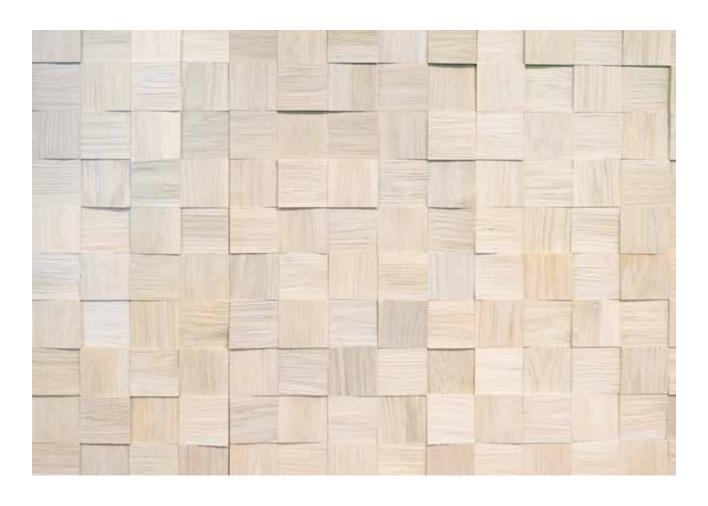

## MANHATTAN COLLECTION **Style: Times Square**

Color: Abalone Oak

SPECIES: AUTHENTIC FRENCH WHITE OAK

**PRODUCT TYPE:** WALL PANEL

**DIMENSION:** 17.7" x 17.7"/PC

**TOTAL THICKNESS: .86"** 

TOP LAYER: MOLDED WOOD BLOCKS

— 2" × 2"

— THICKNESS: 1/4"-5/8"

BACK LAYER: 4MM 2 LAYER SAWNOUT VENNER

PACKAGING: 2 PCS, 4.36 SQ FT

**COATING:** WATERBASE

ADHESIVE: D4 CLASS GLUE - PRODUCT CONTAINS NO

ADDED FORMALDEHYDE (NAF, NAUF)

**CERTIFICATION:** EPA/TSCA COMPLIANT - CARB ATCM

PHASE II COMPLIANT

INSTALLATION METHOD: GLUE DOWN OR NAIL DOWN