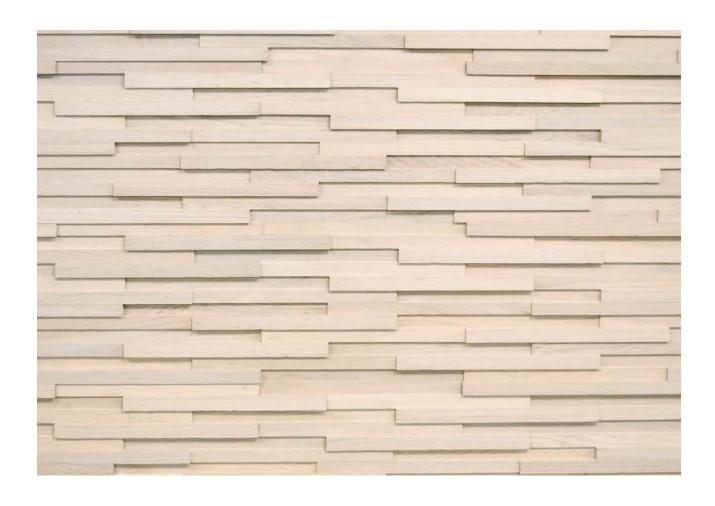

## MANHATTAN COLLECTION **Style: Broadway**

Color: Abalone Oak

SPECIES: AUTHENTIC FRENCH WHITE OAK

**PRODUCT TYPE:** WALL PANEL

**DIMENSION:**  $43.3" \times 9.4"/PC$ 

TOTAL THICKNESS: .98"

TOP LAYER: MOLDED WOOD BLOCKS

— THICKNESS: 1/4"-5/8"

BACK LAYER: 4MM 2-LAYER SAWNCUT VENNER

PACKAGING: 3 PCS, 8.53 SQ FT

**COATING:** WATERBASE

ADHESIVE: D4 CLASS GLUE - PRODUCT CONTAINS NO

ADDED FORMALDEHYDE (NAF, NAUF)

**CERTIFICATION: EPA/TSCA COMPLIANT - CARB ATCM** 

PHASE II COMPLIANT

Installation Method: Glue Down Or Nail Down