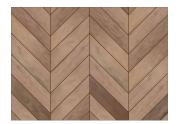

### **PATTERNS AVAILABLE** This color is available in these coordinating patterns

**CHEVRON PATTERN** 5/8"x 5" x 25"

HERRINGBONE PATTERN 5/8" x 5" x 20" 5/8" x 7" x 28"