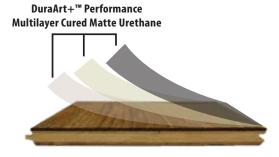

FINISH: DURRAART+™ PERFORMANCE MULTILAYER UV ULTRA MATTE URETHANE

TEXTURE: LIGHT WIRE BRUSH

GRADE: PLAIN SAWN - CHARACTER

RIFT & QUARTERED - SELECT - AB

CONSTRUCTION: SAWNPLY+™ 4 LAYER BALANCED SOLID HARDWOOD

## DuraArt+™ Performance Multilayer UV Cured Matte Urethane

- · Multilayer UV coating for added performances
- · Natural look and feel with high definition clarity
- · Zero VOC FloorScore Certified
- · Does NOT require topcoat after installation
- $\cdot$  Greater stain resistance vs. hardwax and penetrating oils
- · Higher performance durability than penetrating or hard wax oils
- · Superior repair-ability vs urethane floors