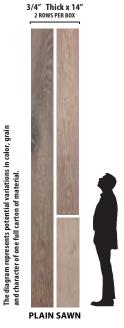

## **Artistry XL Planks**

Artistry Hardwood offers the longest average length plank in the industry. In each carton of Artistry Hardwood flooring, at least 50% of the square footage will be represented as full-length planks (see diagram below). Most other products in the industry will use the language "up to" but never specify how many of the long planks are provided in each carton. Longer planks provide greater visual continuity to your space and show the true unique beauty of mother nature.

ENGTH DESCRIPTION (RANDOM -15')