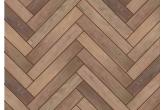

### **PATTERNS AVAILABLE** This color is available in these coordinating patterns

**CHEVRON PATTERN** 5/8"x 5" x 25"

HERRINGBONE PATTERN 5/8" x 5" x 20" 5/8" x 7" x 28"