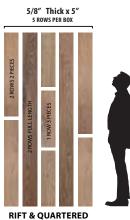

3/4" Thick x 7"

The diagram represents potential variations in color, and character of one full carton of material. ENGTH DESCRIPTION (23" - 86"

5/8" Thick x 7'

## **Artistry XL Planks**

Artistry Hardwood offers the longest average length plank in the industry. In each carton of Artistry Hardwood flooring, at least 50% of the square footage will be represented as full-length planks (see diagram below). Most other products in the industry will use the language "up to" but never specify how many of the long planks are provided in each carton. Longer planks provide greater visual continuity to your space and show the true unique beauty of mother nature.