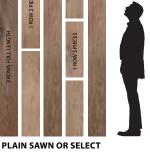

WITH MICROBAN® 24 HOUR SIMULATION

WITHOUT MICROBAN® 24 HOUR SIMULATION

The diagram represents potential variations in color, grain ENGTH DESCRIPTION (23"-10") and character of one full carton of material.

## **Artistry XL Planks**

Artistry Hardwood offers the longest average length plank in the industry. In each carton of Artistry Hardwood flooring, at least 50% of the square footage will be represented as full-length planks (see diagram below). Most other products in the industry will use the language "up to" but never specify how many of the long planks are provided in each carton. Longer planks provide greater visual continuity to your space and show the true unique beauty of mother nature.