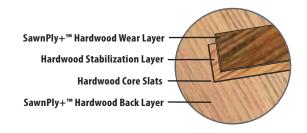

• 3/4"THICK: 5MM SAWNPLY+™ WEAR AND BACK LAYER
• 5/8"THICK: 3MM SAWNPLY+™ WEAR AND BACK LAYER

• 1MM HARDWOOD STABILIZATION LAYER

• 8MM HARDWOOD CORE SLATS

INDOOR AIR QUALITY: FLOORSCORE-CERTIFIED FOR SUPERIOR INDOOR AIR QUALITY

# SawnPly+™ Solid-Balanced Construction

- · 100% pure hardwood construction- no plywood containing excessive glues
- · More stable than plywood cores in all climates
- $\cdot$  Solid hardwood core slats offer unsurpassed stability to control expansion and contraction
- · Matching hardwood wear layer and back layer perfectly balance the product, keeping the surface flat and eliminate cupping