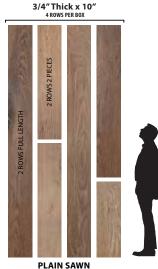

WITH MICROBAN® 24 HOUR SIMULATION

WITHOUT MICROBAN® 24 HOUR SIMULATION

The diagram represents potential variations in color, grain ENGTH DESCRIPTION (23"-10") and character of one full carton of material.