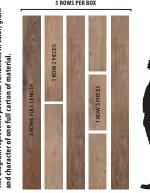

3/4" Thick x 7"

The diagram represents potential variations in color, and character of one full carton of material. ENGTH DESCRIPTION (23" - 86"

5/8" Thick x 7'