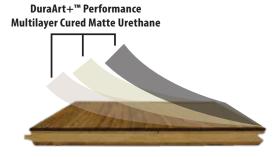

### DuraArt+™ Performance Multilayer UV Cured Matte Urethane

- · Multilayer UV coating for added performances
- · Natural look and feel with high definition clarity
- · Zero VOC FloorScore Certified
- · Does NOT require topcoat after installation
- · Greater stain resistance vs. hardwax and penetrating oils
- · Higher performance durability than penetrating or hard wax oils
- · Superior repair-ability vs urethane floors