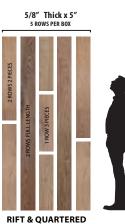

FINISH: DURRAART+™ PERFORMANCE MULTILAYER UV ULTRA MATTE URETHANE

TEXTURE: LIGHT WIRE BRUSH

GRADE: PLAIN SAWN - CHARACTER

RIFT & QUARTERED - SELECT - AB

CONSTRUCTION: SAWNPLY+™ 4 LAYER BALANCED SOLID HARDWOOD

## **Artistry XL Planks**

Artistry Hardwood offers the longest average length plank in the industry. In each carton of Artistry Hardwood flooring, at least 50% of the square footage will be represented as full-length planks (see diagram below). Most other products in the industry will use the language "up to" but never specify how many of the long planks are provided in each carton. Longer planks provide greater visual continuity to your space and show the true unique beauty of mother nature.