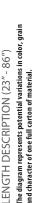

# **Mossy Oak**

SPECIES: AUTHENTIC FRENCH WHITE OAK

AVAILABLE WIDTHS: 5", 7", 10" AND 14"

AVAILABLE PATTERNS: CHEVRON AND HERRINGBONE

AVAILABLE THICKNESSES: 5/8" AND 3/4"

LENGTH DESCRIPTION: SEE ARTISTRY XL PLANKS DIAGRAM

WITH MICROBAN® 24 HOUR SIMULATION

3/4" Thick x 14" 2 ROWS PER BOX

WITHOUT MICROBAN® 24 HOUR SIMULATION

ENGTH DESCRIPTION (23" - 86"

5/8" Thick x 7'

HARDWOOD FLOORING