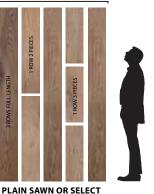

## **Artistry XL Planks**

Artistry Hardwood offers the longest average length plank in the industry. In each carton of Artistry Hardwood flooring, at least 50% of the square footage will be represented as full-length planks (see diagram below). Most other products in the industry will use the language "up to" but never specify how many of the long planks are provided in each carton. Longer planks provide greater visual continuity to your space and show the true unique beauty of mother nature.

**PLAIN SAWN** 