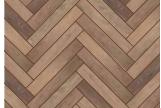

### **PATTERNS AVAILABLE** This color is available in these coordinating patterns

**CHEVRON PATTERN** 5/8"x 5" x 25"

HERRINGBONE PATTERN 5/8" x 5" x 20" 5/8" x 7" x 28"