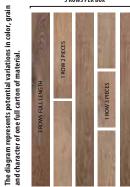

## **Artistry XL Planks**

Artistry Hardwood offers the longest average length plank in the industry. In each carton of Artistry Hardwood flooring, at least 50% of the square footage will be represented as full-length planks (see diagram below). Most other products in the industry will use the language "up to" but never specify how many of the long planks are provided in each carton. Longer planks provide greater visual continuity to your space and show the true unique beauty of mother nature.

**PLAIN SAWN** 