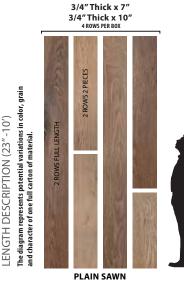

## **Artistry XL Planks**

Artistry Hardwood offers the longest average length plank in the industry. In each carton of Artistry Hardwood flooring, at least 50% of the square footage will be represented as full-length planks (see diagram below). Most other products in the industry will use the language "up to" but never specify how many of the long planks are provided in each carton. Longer planks provide greater visual continuity to your space and show the true unique beauty of mother nature.

**PLAIN SAWN** 