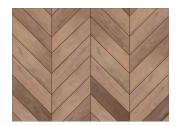

### **PATTERNS AVAILABLE** This color is available in these coordinating patterns

**CHEVRON PATTERN** 5/8"x 5" x 25"

HERRINGBONE PATTERN 5/8" x 5" x 20" 5/8" x 7" x 28"