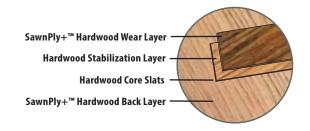

• 3/4"THICK: 5MM SAWNPLY+™ WEAR AND BACK LAYER
• 5/8"THICK: 3MM SAWNPLY+™ WEAR AND BACK LAYER

• 1MM HARDWOOD STABILIZATION LAYER

• 8MM HARDWOOD CORE SLATS

INDOOR AIR QUALITY: FLOORSCORE-CERTIFIED FOR SUPERIOR INDOOR AIR QUALITY

## SawnPly+™ Solid-Balanced Construction

- $\cdot\,$  100% pure hardwood construction- no plywood containing excessive glues
- · More stable than plywood cores in all climates
- $\cdot$  Solid hardwood core slats offer unsurpassed stability to control expansion and contraction
- · Matching hardwood wear layer and back layer perfectly balance the product, keeping the surface flat and eliminate cupping