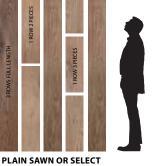

FINISH: DURRAART+™ PERFORMANCE MULTILAYER UV ULTRA MATTE URETHANE

TEXTURE: LIGHT WIRE BRUSH

GRADE: PLAIN SAWN - CHARACTER

RIFT & QUARTERED - SELECT - AB

CONSTRUCTION: SAWNPLY+™ 4 LAYER BALANCED SOLID HARDWOOD

WITH MICROBAN® 24 HOUR SIMULATION

WITHOUT MICROBAN® 24 HOUR SIMULATION

The diagram represents potential variations in color, grain ENGTH DESCRIPTION (23"-10") and character of one full carton of material.