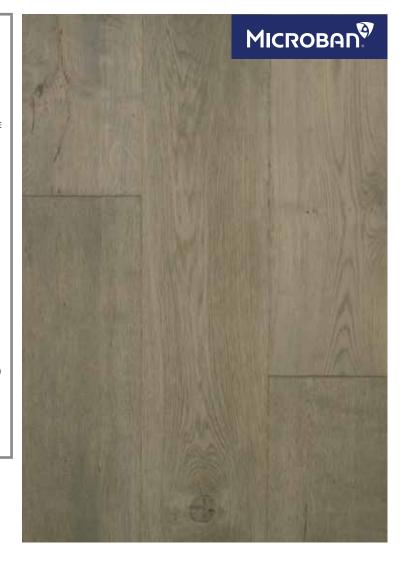

# SawnPly+™ Solid-Balanced Construction

- $\cdot\,$  100% pure hardwood construction- no plywood containing excessive glues
- · More stable than plywood cores in all climates
- $\cdot$  Solid hardwood core slats offer unsurpassed stability to control expansion and contraction
- · Matching hardwood wear layer and back layer perfectly balance the product, keeping the surface flat and eliminate cupping

• 3/4"THICK: 5MM SAWNPLY+™ WEAR AND BACK LAYER
• 5/8"THICK: 3MM SAWNPLY+™ WEAR AND BACK LAYER

• 1MM HARDWOOD STABILIZATION LAYER

• 8MM HARDWOOD CORE SLATS

INDOOR AIR QUALITY: FLOORSCORE-CERTIFIED FOR SUPERIOR INDOOR AIR QUALITY