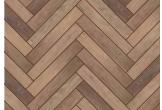

# **Mayan Oak**

SPECIES: AUTHENTIC FRENCH WHITE OAK

AVAILABLE WIDTHS: 5", 7", 10" AND 14"

AVAILABLE PATTERNS: CHEVRON AND HERRINGBONE

AVAILABLE THICKNESSES: 5/8" AND 3/4"

LENGTH DESCRIPTION: SEE ARTISTRY XL PLANKS DIAGRAM

#### **PATTERNS AVAILABLE** This color is available in these coordinating patterns

**CHEVRON PATTERN** 5/8"x 5" x 25"

HERRINGBONE PATTERN 5/8" x 5" x 20" 5/8" x 7" x 28"