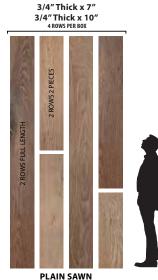

WITH MICROBAN® 24 HOUR SIMULATION

WITHOUT MICROBAN® 24 HOUR SIMULATION

The diagram represents potential variations in color, grain ENGTH DESCRIPTION (23"-10") and character of one full carton of material.

5/8" Thick x 7'