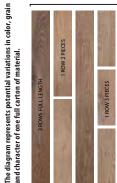

# **Artistry XL Planks**

Artistry Hardwood offers the longest average length plank in the industry. In each carton of Artistry Hardwood flooring, at least 50% of the square footage will be represented as full-length planks (see diagram below). Most other products in the industry will use the language "up to" but never specify how many of the long planks are provided in each carton. Longer planks provide greater visual continuity to your space and show the true unique beauty of mother nature.

WITH MICROBAN® 24 HOUR SIMULATION

WITHOUT MICROBAN® 24 HOUR SIMULATION

The diagram represents potential variations in color, grain ENGTH DESCRIPTION (23"-10") and character of one full carton of material.