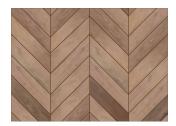

# **Mayan Oak**

SPECIES: AUTHENTIC FRENCH WHITE OAK

AVAILABLE WIDTHS: 5", 7", 10" AND 14"

AVAILABLE PATTERNS: CHEVRON AND HERRINGBONE

AVAILABLE THICKNESSES: 5/8" AND 3/4"

LENGTH DESCRIPTION: SEE ARTISTRY XL PLANKS DIAGRAM

#### **PATTERNS AVAILABLE** This color is available in these coordinating patterns

**CHEVRON PATTERN** 5/8"x 5" x 25"

HERRINGBONE PATTERN 5/8" x 5" x 20" 5/8" x 7" x 28"