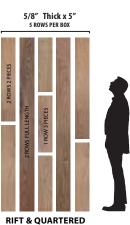

FINISH: DURRAART+™ PERFORMANCE MULTILAYER UV ULTRA MATTE URETHANE

TEXTURE: LIGHT WIRE BRUSH

GRADE: PLAIN SAWN - CHARACTER

RIFT & QUARTERED - SELECT - AB

CONSTRUCTION: SAWNPLY+™ 4 LAYER BALANCED SOLID HARDWOOD

WITH MICROBAN® 24 HOUR SIMULATION

WITHOUT MICROBAN® 24 HOUR SIMULATION

The diagram represents potential variations in color, grain ENGTH DESCRIPTION (23"-10") and character of one full carton of material.