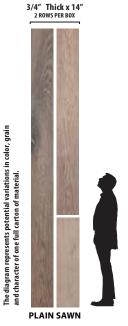

# **Artistry XL Planks**

Artistry Hardwood offers the longest average length plank in the industry. In each carton of Artistry Hardwood flooring, at least 50% of the square footage will be represented as full-length planks (see diagram below). Most other products in the industry will use the language "up to" but never specify how many of the long planks are provided in each carton. Longer planks provide greater visual continuity to your space and show the true unique beauty of mother nature.

ENGTH DESCRIPTION (RANDOM -15')