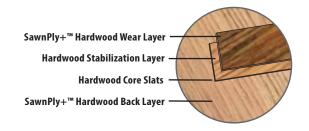

FINISH: DURRAART+™ PERFORMANCE MULTILAYER UV ULTRA MATTE URETHANE

TEXTURE: LIGHT WIRE BRUSH

GRADE: PLAIN SAWN - CHARACTER

RIFT & QUARTERED - SELECT - AB

CONSTRUCTION: SAWNPLY+™ 4 LAYER BALANCED SOLID HARDWOOD

• 3/4"THICK: 5MM SAWNPLY+™ WEAR AND BACK LAYER
• 5/8"THICK: 3MM SAWNPLY+™ WEAR AND BACK LAYER

• 1MM HARDWOOD STABILIZATION LAYER

8MM HARDWOOD CORE SLATS

INDOOR AIR QUALITY: FLOORSCORE-CERTIFIED FOR SUPERIOR INDOOR AIR QUALITY

## SawnPly+™ Solid-Balanced Construction

- · 100% pure hardwood construction- no plywood containing excessive glues
- $\cdot$  More stable than plywood cores in all climates
- $\cdot$  Solid hardwood core slats offer unsurpassed stability to control expansion and contraction
- · Matching hardwood wear layer and back layer perfectly balance the product, keeping the surface flat and eliminate cupping