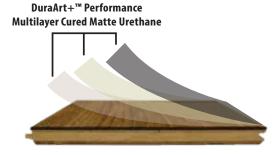

### DuraArt+™ Performance Multilayer UV Cured Matte Urethane

- · Multilayer UV coating for added performances
- · Natural look and feel with high definition clarity
- · Zero VOC FloorScore Certified
- · Does NOT require topcoat after installation
- · Greater stain resistance vs. hardwax and penetrating oils
- · Higher performance durability than penetrating or hard wax oils
- · Superior repair-ability vs urethane floors