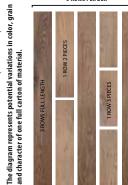

### **Artistry XL Planks**

Artistry Hardwood offers the longest average length plank in the industry. In each carton of Artistry Hardwood flooring, at least 50% of the square footage will be represented as full-length planks (see diagram below). Most other products in the industry will use the language "up to" but never specify how many of the long planks are provided in each carton. Longer planks provide greater visual continuity to your space and show the true unique beauty of mother nature.

WITH MICROBAN® 24 HOUR SIMULATION

WITHOUT MICROBAN® 24 HOUR SIMULATION

The diagram represents potential variations in color, grain ENGTH DESCRIPTION (23"-10") and character of one full carton of material.

The diagram represents potential variations in color, and character of one full carton of material. ENGTH DESCRIPTION (23" - 86"

5/8" Thick x 7'