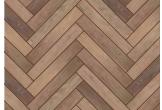

# **Brighton Oak**

SPECIES: AUTHENTIC FRENCH WHITE OAK

AVAILABLE WIDTHS: 5", 7", 10" AND 14"

AVAILABLE PATTERNS: CHEVRON AND HERRINGBONE

AVAILABLE THICKNESSES: 5/8" AND 3/4"

LENGTH DESCRIPTION: SEE ARTISTRY XL PLANKS DIAGRAM

#### **PATTERNS AVAILABLE** This color is available in these coordinating patterns

**CHEVRON PATTERN** 5/8"x 5" x 25"

HERRINGBONE PATTERN 5/8" x 5" x 20" 5/8" x 7" x 28"