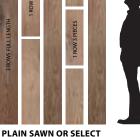

FINISH: DURRAART+™ PERFORMANCE MULTILAYER UV ULTRA MATTE URETHANE

TEXTURE: LIGHT WIRE BRUSH

GRADE: PLAIN SAWN - CHARACTER

RIFT & QUARTERED - SELECT - AB

CONSTRUCTION: SAWNPLY+™ 4 LAYER BALANCED SOLID HARDWOOD