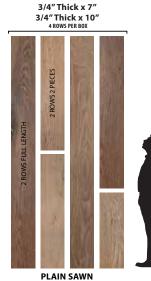

The diagram represents potential variations in color, and character of one full carton of material. ENGTH DESCRIPTION (23" - 86"

5/8" Thick x 7'