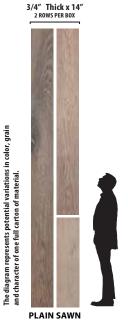

WITH MICROBAN® 24 HOUR SIMULATION

WITHOUT MICROBAN® 24 HOUR SIMULATION

The diagram represents potential variations in color, grain ENGTH DESCRIPTION (23"-10") and character of one full carton of material.

### **Artistry XL Planks**

Artistry Hardwood offers the longest average length plank in the industry. In each carton of Artistry Hardwood flooring, at least 50% of the square footage will be represented as full-length planks (see diagram below). Most other products in the industry will use the language "up to" but never specify how many of the long planks are provided in each carton. Longer planks provide greater visual continuity to your space and show the true unique beauty of mother nature.