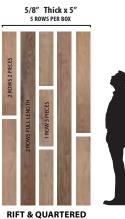

FINISH: DURRAART+™ PERFORMANCE MULTILAYER UV ULTRA MATTE URETHANE

TEXTURE: LIGHT WIRE BRUSH

GRADE: PLAIN SAWN - CHARACTER

RIFT & QUARTERED - SELECT - AB

CONSTRUCTION: SAWNPLY+™ 4 LAYER BALANCED SOLID HARDWOOD