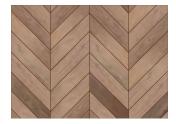

# **Brighton Oak**

SPECIES: AUTHENTIC FRENCH WHITE OAK

AVAILABLE WIDTHS: 5", 7", 10" AND 14"

AVAILABLE PATTERNS: CHEVRON AND HERRINGBONE

AVAILABLE THICKNESSES: 5/8" AND 3/4"

LENGTH DESCRIPTION: SEE ARTISTRY XL PLANKS DIAGRAM

#### **PATTERNS AVAILABLE** This color is available in these coordinating patterns

**CHEVRON PATTERN** 5/8"x 5" x 25"

HERRINGBONE PATTERN 5/8" x 5" x 20" 5/8" x 7" x 28"