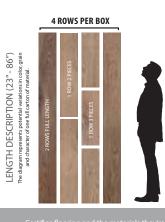

## WINDSOR COLLECTION Smoked Oak

SKU/COLOR: 50005/SMOKED OAK

SPECIES: AUTHENTIC FRENCH WHITE OAK

WIDTH: 8" THICKNESS: 3/4"

LENGTH DESCRIPTION: 23"TO 86" RANDOM 50% SQ. FT. FULL LENGTH PLANK

FINISH: DURAART+™ UV CURED MATTE URETHANE

#### **Artistry XL Planks**

Artistry Hardwood offers the longest average length plank in the industry. In each carton of Artistry Hardwood flooring, at least 50% of the square footage will be represented as full-length planks. Most other products in the industry will use the language "up to" but never specify how many of the long planks are provided in each carton. Longer planks provide greater visual continuity to your space and show the true unique beauty of mother nature.