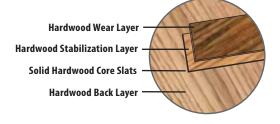

TEXTURE: LIGHT WIRE BRUSH, ARTISAN SCULPTED, DISTRESSED

GRADE: CHARACTER

CONSTRUCTION: OPTIMA™ 4 LAYER BALANCED SOLID HARDWOOD

- 5MM OPTIMA™ WEAR LAYER (COLOR-DEPTH TECHNOLOGY)

- 8MM HARDWOOD CORE SLATS
- 1MM HARDWOOD STABILIZATION LAYER
- 5MM OPTIMA™ BALANCED LAYER

### **Optima** Balanced Construction

- · Matching hardwood wear layer and back layer perfectly balance the product, keeping the surface flat and eliminate cupping
- · 100% pure hardwood construction- no plywood containing excessive glues
- · More stable than plywood cores in all climates
- · Solid hardwood core slats offer unsurpassed stability to control expansion and contraction