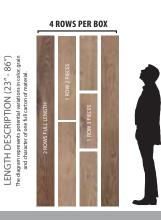

## WINDSOR COLLECTION Mission Oak

SKU/COLOR: 50138/MISSION OAK

SPECIES: AUTHENTIC FRENCH WHITE OAK

WIDTH: 8" THICKNESS: 3/4"

LENGTH DESCRIPTION: 23"TO 86" RANDOM 50% SQ. FT. FULL LENGTH PLANK

FINISH: DURAART+™ UV CURED MATTE URETHANE

#### **Artistry XL Planks**

Artistry Hardwood offers the longest average length plank in the industry. In each carton of Artistry Hardwood flooring, at least 50% of the square footage will be represented as full-length planks. Most other products in the industry will use the language "up to" but never specify how many of the long planks are provided in each carton. Longer planks provide greater visual continuity to your space and show the true unique beauty of mother nature.