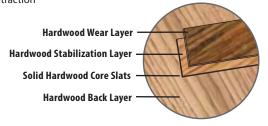

TEXTURE: LIGHT WIRE BRUSH, ARTISAN SCULPTED, DISTRESSED

GRADE: CHARACTER

CONSTRUCTION: OPTIMA™ 4 LAYER BALANCED SOLID HARDWOOD

- 5MM OPTIMA™ WEAR LAYER (COLOR-DEPTH TECHNOLOGY)

- 8MM HARDWOOD CORE SLATS
- 1MM HARDWOOD STABILIZATION LAYER
- 5MM OPTIMA™ BALANCED LAYER

### **Optima** Balanced Construction

- · Matching hardwood wear layer and back layer perfectly balance the product, keeping the surface flat and eliminate cupping
- · 100% pure hardwood construction- no plywood containing excessive glues
- · More stable than plywood cores in all climates
- · Solid hardwood core slats offer unsurpassed stability to control expansion and contraction