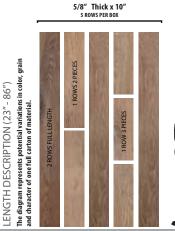

# SEDONA COLLECTION San Carlos Oak

SKU/COLOR: 50254/SAN CARLOS OAK SPECIES: AUTHENTIC FRENCH WHITE OAK

WIDTH: 10" THICKNESS: 5/8"

LENGTH DESCRIPTION: 23"TO 86" RANDOM 50% SQ. FT. FULL LENGTH PLANK

FINISH: DURAART+™ UV CURED MATTE URETHANE

## **Artistry XL Planks**

Artistry Hardwood offers the longest average length plank in the industry. In each carton of Artistry Hardwood flooring, at least 50% of the square footage will be represented as full-length planks. Most other products in the industry will use the language "up to" but never specify how many of the long planks are provided in each carton. Longer planks provide greater visual continuity to your space and show the true unique beauty of mother nature.