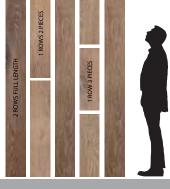

# SEDONA COLLECTION San Carlos Oak

SKU/COLOR: 50254/SAN CARLOS OAK SPECIES: AUTHENTIC FRENCH WHITE OAK

WIDTH: 10" THICKNESS: 5/8"

LENGTH DESCRIPTION: 23"TO 86" RANDOM 50% SQ. FT. FULL LENGTH PLANK

FINISH: DURAART+™ UV CURED MATTE URETHANE

## **Artistry XL Planks**

Artistry Hardwood offers the longest average length plank in the industry. In each carton of Artistry Hardwood flooring, at least 50% of the square footage will be represented as full-length planks. Most other products in the industry will use the language "up to" but never specify how many of the long planks are provided in each carton. Longer planks provide greater visual continuity to your space and show the true unique beauty of mother nature.