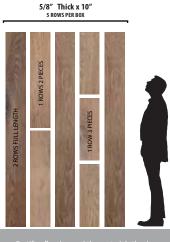

# **Artistry XL Planks**

Artistry Hardwood offers the longest average length plank in the industry. In each carton of Artistry Hardwood flooring, at least 50% of the square footage will be represented as full-length planks. Most other products in the industry will use the language "up to" but never specify how many of the long planks are provided in each carton. Longer planks provide greater visual continuity to your space and show the true unique beauty of mother nature.