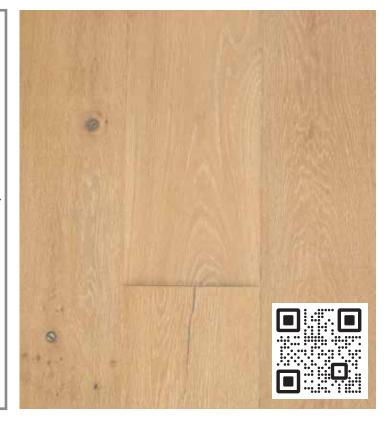

# SEDONA COLLECTION **Bark Oak**

SKU/COLOR: 50173/BARK OAK

SPECIES: AUTHENTIC FRENCH WHITE OAK

WIDTH: 10" THICKNESS: 5/8"

LENGTH DESCRIPTION: 23"TO 86" RANDOM 50% SQ. FT. FULL LENGTH PLANK

FINISH: DURAART+™ UV CURED MATTE URETHANE

STRUCTURE WARRANTY: LIFETIME

INSTALLATION: NAIL, STAPLE, GLUE DOWN, AND FLOAT

RADIANT HEAT: YES

FILL COLOR: BROWN OR BLACK EDGE PROFILE: MICRO BEVEL JANIKA HARDNESS: 1360 SAPWOOD: ALLOWED

EXPECT TO SEE VARIATIONS IN COLOR, GRAIN, CHARACTER (INCLUDING KNOTS),

& FILL FROM PLANK TO PLANK AND SAMPLE TO SAMPLE.