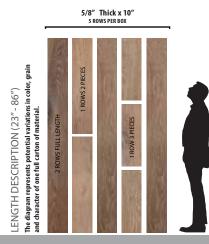

# SEDONA COLLECTION **Bark Oak**

SKU/COLOR: 50173/BARK OAK

SPECIES: AUTHENTIC FRENCH WHITE OAK

WIDTH: 10" THICKNESS: 5/8"

LENGTH DESCRIPTION: 23"TO 86" RANDOM 50% SQ. FT. FULL LENGTH PLANK

FINISH: DURAART+™ UV CURED MATTE URETHANE

### **Artistry XL Planks**

Artistry Hardwood offers the longest average length plank in the industry. In each carton of Artistry Hardwood flooring, at least 50% of the square footage will be represented as full-length planks. Most other products in the industry will use the language "up to" but never specify how many of the long planks are provided in each carton. Longer planks provide greater visual continuity to your space and show the true unique beauty of mother nature.