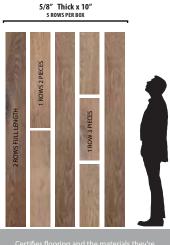

## **Artistry XL Planks**

Artistry Hardwood offers the longest average length plank in the industry. In each carton of Artistry Hardwood flooring, at least 50% of the square footage will be represented as full-length planks. Most other products in the industry will use the language "up to" but never specify how many of the long planks are provided in each carton. Longer planks provide greater visual continuity to your space and show the true unique beauty of mother nature.