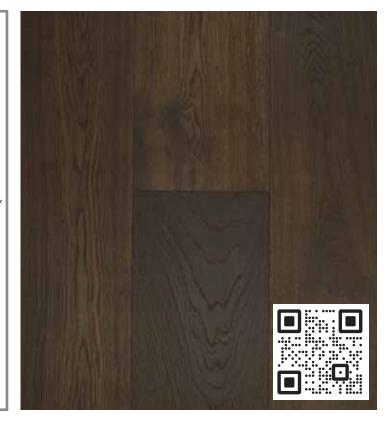

# SEDONA COLLECTION **Autumn Oak**

SKU/COLOR: 50175/AUTUMN OAK

SPECIES: AUTHENTIC FRENCH WHITE OAK

WIDTH: 10" THICKNESS: 5/8"

LENGTH DESCRIPTION: 23"TO 86" RANDOM 50% SQ. FT. FULL LENGTH PLANK

FINISH: DURAART+™ UV CURED MATTE URETHANE

STRUCTURE WARRANTY: LIFETIME

INSTALLATION: NAIL, STAPLE, GLUE DOWN, AND FLOAT

RADIANT HEAT: YES

FILL COLOR: BROWN OR BLACK EDGE PROFILE: MICRO BEVEL JANIKA HARDNESS: 1360 SAPWOOD: ALLOWED

> EXPECT TO SEE VARIATIONS IN COLOR, GRAIN, CHARACTER (INCLUDING KNOTS), & FILL FROM PLANK TO PLANK AND SAMPLE TO SAMPLE.