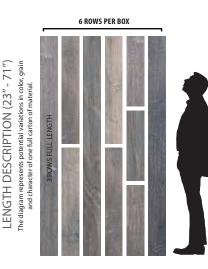

### **Artistry XL Planks**

Artistry Hardwood offers the longest average length plank in the industry. In each carton of Artistry Hardwood flooring, at least 50% of the square footage will be represented as full-length planks. Most other products in the industry will use the language "up to" but never specify how many of the long planks are provided in each carton. Longer planks provide greater visual continuity to your space and show the true unique beauty of mother nature.