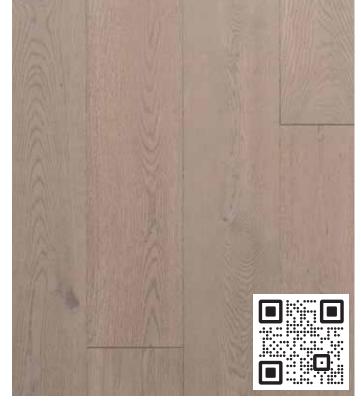

## SANTA FE COLLECTION Cristo Oak

SKU/COLOR: 50251/CRISTO

SPECIES: AUTHENTIC FRENCH WHITE OAK

WIDTH: 7"
THICKNESS: 9/16"

LENGTH DESCRIPTION: 23"TO 86" RANDOM 50% SQ. FT. FULL LENGTH PLANK

FINISH: DURAART+™ UV CURED MATTE URETHANE

TEXTURE: LIGHT WIRE BRUSH GRADE: CHARACTER

CONSTRUCTION: - 3MM SAWNPLY+™ WEAR LAYER

- ENGINEERED PLYWOOD CORE

INDOOR AIR QUALITY: FLOORSCORE-CERTIFIED FOR SUPERIOR INDOOR AIR QUALITY

ECOSMART: PEFC CERTIFIED MANUFACTURER (WWW.PEFC.ORG)
FINISH WARRANTY: LIFETIME RESIDENTIAL & 3 YEAR COMMERCIAL

STRUCTURE WARRANTY: LIFETIME

INSTALLATION: NAIL, STAPLE, GLUE DOWN, AND FLOAT

RADIANT HEAT: YES

FILL COLOR: BLACK OR BROWN
EDGE PROFILE: MICRO BEVEL
JANKA HARDNESS: 1360

SAPWOOD: ALLOWED

EXPECT TO SEE VARIATIONS IN COLOR, GRAIN, CHARACTER (INCLUDING KNOTS),
& FILL FROM PLANK TO PLANK AND SAMPLE TO SAMPLE.