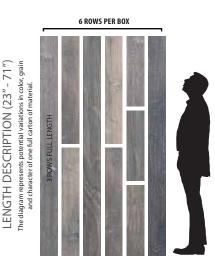

## SANTA FE COLLECTION Cota Oak

SKU/COLOR: 50253/COTA OAK

SPECIES: AUTHENTIC FRENCH WHITE OAK

WIDTH: 7"
THICKNESS: 9/16"

LENGTH DESCRIPTION: 23"TO 86" RANDOM 50% SQ. FT. FULL LENGTH PLANK

FINISH: DURAART+™ UV CURED MATTE URETHANE

#### **Artistry XL Planks**

Artistry Hardwood offers the longest average length plank in the industry. In each carton of Artistry Hardwood flooring, at least 50% of the square footage will be represented as full-length planks. Most other products in the industry will use the language "up to" but never specify how many of the long planks are provided in each carton. Longer planks provide greater visual continuity to your space and show the true unique beauty of mother nature.