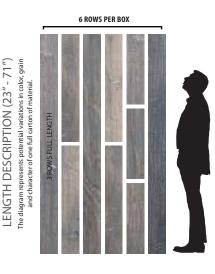

#### **Artistry XL Planks**

Artistry Hardwood offers the longest average length plank in the industry. In each carton of Artistry Hardwood flooring, at least 50% of the square footage will be represented as full-length planks. Most other products in the industry will use the language "up to" but never specify how many of the long planks are provided in each carton. Longer planks provide greater visual continuity to your space and show the true unique beauty of mother nature.