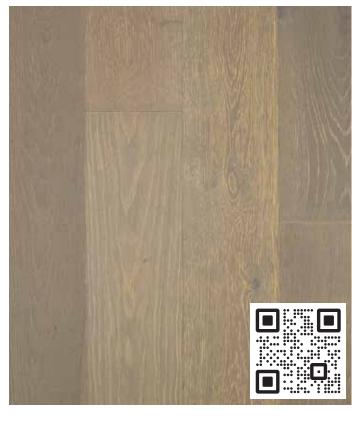

## SANTA FE COLLECTION Basilica Oak

SKU/COLOR: 50168/BASILICA

SPECIES: AUTHENTIC FRENCH WHITE OAK

WIDTH: 7"
THICKNESS: 9/16"

LENGTH DESCRIPTION: 23"TO 86" RANDOM 50% SQ. FT. FULL LENGTH PLANK

FINISH: DURAART+™ UV CURED MATTE URETHANE

TEXTURE: LIGHT WIRE BRUSH GRADE: CHARACTER

CONSTRUCTION: - 3MM SAWNPLY+™ WEAR LAYER

- ENGINEERED PLYWOOD CORE

INDOOR AIR QUALITY: FLOORSCORE-CERTIFIED FOR SUPERIOR INDOOR AIR QUALITY

ECOSMART: PEFC CERTIFIED MANUFACTURER (WWW.PEFC.ORG)
FINISH WARRANTY: LIFETIME RESIDENTIAL & 3 YEAR COMMERCIAL

STRUCTURE WARRANTY: LIFETIME

INSTALLATION: NAIL, STAPLE, GLUE DOWN, AND FLOAT

RADIANT HEAT: YES

FILL COLOR: BLACK OR BROWN EDGE PROFILE: MICRO BEVEL

JANKA HARDNESS: 1360 SAPWOOD: ALLOWED

EXPECT TO SEE VARIATIONS IN COLOR, GRAIN, CHARACTER (INCLUDING KNOTS),
& FILL FROM PLANK TO PLANK AND SAMPLE TO SAMPLE.