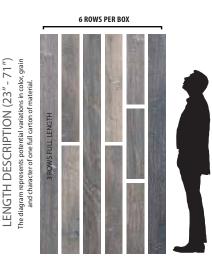

## SANTA FE COLLECTION Anton Oak

SKU/COLOR: 50259/ANTON OAK

SPECIES: AUTHENTIC FRENCH WHITE OAK

WIDTH: 7"
THICKNESS: 9/16"

LENGTH DESCRIPTION: 23"TO 86" RANDOM 50% SQ. FT. FULL LENGTH PLANK

FINISH: DURAART+™ UV CURED MATTE URETHANE

#### **Artistry XL Planks**

Artistry Hardwood offers the longest average length plank in the industry. In each carton of Artistry Hardwood flooring, at least 50% of the square footage will be represented as full-length planks. Most other products in the industry will use the language "up to" but never specify how many of the long planks are provided in each carton. Longer planks provide greater visual continuity to your space and show the true unique beauty of mother nature.