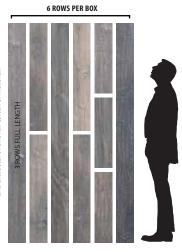

## **Artistry XL Planks**

LENGTH DESCRIPTION (23" - 71")

Artistry Hardwood offers the longest average length plank in the industry. In each carton of Artistry Hardwood flooring, at least 50% of the square footage will be represented as full-length planks. Most other products in the industry will use the language "up to" but never specify how many of the long planks are provided in each carton. Longer planks provide greater visual continuity to your space and show the true unique beauty of mother nature.