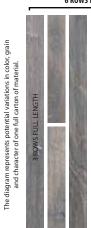

## **Artistry XL Planks**

LENGTH DESCRIPTION (23" - 71")

Artistry Hardwood offers the longest average length plank in the industry. In each carton of Artistry Hardwood flooring, at least 50% of the square footage will be represented as full-length planks. Most other products in the industry will use the language "up to" but never specify how many of the long planks are provided in each carton. Longer planks provide greater visual continuity to your space and show the true unique beauty of mother nature.