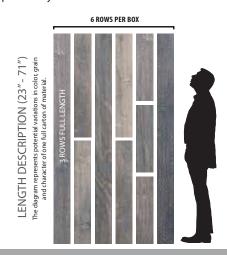

## ARTISTRY® NORWOOD COLLECTION **Toasted Oak**

SKU/COLOR: 50240/TOASTED OAK

SPECIES: AUTHENTIC FRENCH WHITE OAK

WIDTH: 5" THICKNESS: 1/2"

LENGTH DESCRIPTION: 23"TO 71" RANDOM 50% SQ. FT. FULL LENGTH PLANK

## **Artistry XL Planks**

Artistry Hardwood offers the longest average length plank in the industry. In each carton of Artistry Hardwood flooring, at least 50% of the square footage will be represented as full-length planks. Most other products in the industry will use the language "up to" but never specify how many of the long planks are provided in each carton. Longer planks provide greater visual continuity to your space and show the true unique beauty of mother nature.