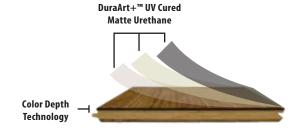

## **DuraArt+™ UV Cured Matte Urethane**

- $\cdot \ \text{Multilayer coatings for added performance} \\$
- · Natural appearance matte finish
- $\cdot\,$  No additional coatings after installation
- $\cdot$  Excellent resistance to stains
- · Easy care, basic cleaners acceptable

# **Color Depth Technology**

- Color permeates through Sawnply wear layer stopping surface scratches from exposing light wood underneath the finish.
- · Offers increased hardness and stability.