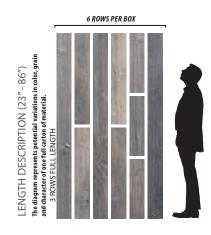

# LOFT COLLECTION Kahlua Oak

SKU/COLOR: 50090/KAHLUA OAK

SPECIES: AUTHENTIC FRENCH WHITE OAK

WIDTH: 6"
THICKNESS: 9/16"

THICKNESS: 9/16"

LENGTH DESCRIPTION: 23"TO 86" RANDOM 50% SQ. FT. FULL LENGTH PLANK

FINISH: DURAART+™ HIGH PERFORMANCE UV CURED URETHANE
TEXTURE: LIGHT WIRE BRUSH, ARTISAN SCULPTED, DISTRESSED

### **Artistry XL Planks**

Artistry Hardwood offers the longest average length plank in the industry. In each carton of Artistry Hardwood flooring, at least 50% of the square footage will be represented as full-length planks. Most other products in the industry will use the language "up to" but never specify how many of the long planks are provided in each carton. Longer planks provide greater visual continuity to your space and show the true unique beauty of mother nature.