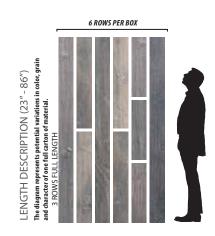

### **Artistry XL Planks**

Artistry Hardwood offers the longest average length plank in the industry. In each carton of Artistry Hardwood flooring, at least 50% of the square footage will be represented as full-length planks. Most other products in the industry will use the language "up to" but never specify how many of the long planks are provided in each carton. Longer planks provide greater visual continuity to your space and show the true unique beauty of mother nature.