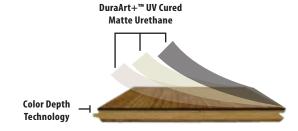

#### DuraArt+™ UV Cured Matte Urethane

- $\cdot \ \text{Multilayer coatings for added performance} \\$
- · Natural appearance matte finish
- · No additional coatings after installation
- · Excellent resistance to stains
- · Easy care, basic cleaners acceptable

## **Color Depth Technology**

- Color permeates through Sawnply wear layer stopping surface scratches from exposing light wood underneath the finish.
- · Offers increased hardness and stability.