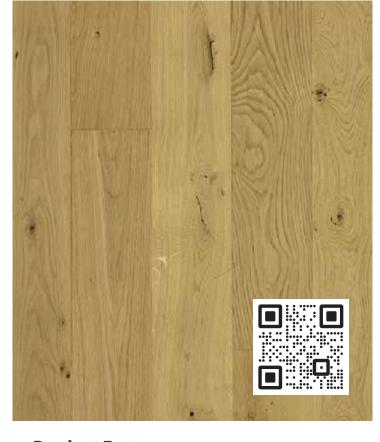

# LOFT COLLECTION Country Oak

SKU/COLOR: 50023/COUNTRY OAK

SPECIES: AUTHENTIC FRENCH WHITE OAK

WIDTH: 6"

THICKNESS: 9/16"

LENGTH DESCRIPTION: 23"TO 86" RANDOM 50% SQ. FT. FULL LENGTH PLANK

FINISH: DURAART+™ HIGH PERFORMANCE UV CURED URETHANE
TEXTURE: LIGHT WIRE BRUSH, ARTISAN SCULPTED, DISTRESSED

GRADE: CHARACTER PLAIN SAWN

CONSTRUCTION: 3 LAYER ENGINEERED SOLID HARDWOOD

- 3MM WEAR LAYER (COLOR-DEPTH TECHNOLOGY)

- 9.5MM CORE SLATS

-1.5MM STABILIZATION LAYER

INDOOR AIR QUALITY: FLOORSCORE-CERTIFIED FOR SUPERIOR INDOOR AIR QUALITY

(SEE INSTALLATION GUIDE)

RADIANT HEAT: YES

FILL COLOR: BLACK OR BROWN
EDGE PROFILE: MICRO BEVEL

JANKA HARDNESS: 1360

SAPWOOD: ALLOWED

EXPECT TO SEE VARIATIONS IN COLOR, GRAIN, CHARACTER (INCLUDING KNOTS),

& FILL FROM PLANK TO PLANK AND SAMPLE TO SAMPLE.

#### **Product Features**

- Authentic French White Oak
- FloorScore certified for healthy indoor air quality
- · Long plank average
- PEFC Certified Manufacturer (WWW.PEFC.ORG)