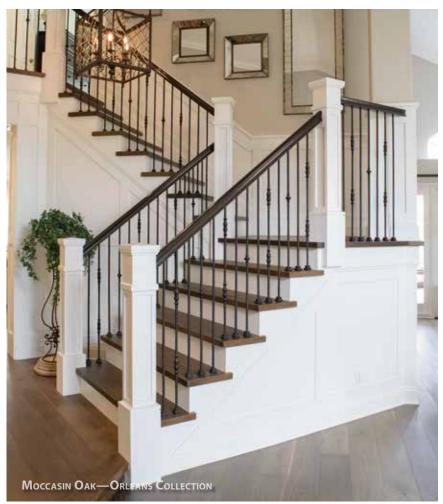

Matching Stair Nosing

## **SEDONA COLLECTION** FABRICATED SQUARE EDGE STAIR NOSE, TREADS & TRANSITIONS

Stairs deserve the same attention to detail and design as your wood flooring. Poor tread construction and color match can cheapen the look of your high end floors. Our fabricated nosing and treads are made with the exact same material as your floor and guarantees the best match possible. The square edge detail on our treads is consistent with current design trends.