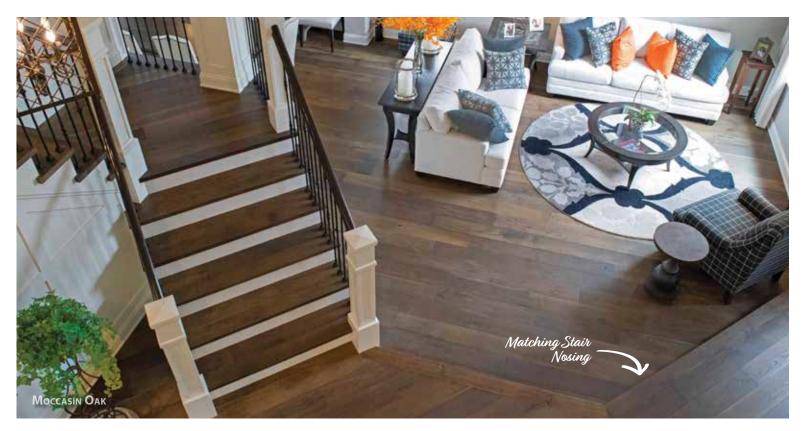

Matching Stair Nosing

## **SEDONA COLLECTION** FABRICATED SQUARE EDGE STAIR NOSE, TREADS & TRANSITIONS

Stairs deserve the same attention to detail and design as your wood flooring. Poor tread construction and color match can cheapen the look of your high end floors. Our fabricated nosing and treads are made with the exact same material as your floor and guarantees the best match possible. The square edge detail on our treads is consistent with current design trends.