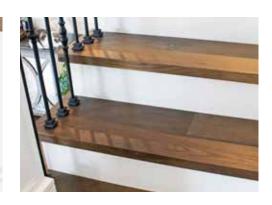

## **SEDONA COLLECTION** FABRICATED SQUARE EDGE STAIR NOSE, TREADS & TRANSITIONS

Stairs deserve the same attention to detail and design as your wood flooring. Poor tread construction and color match can cheapen the look of your high end floors. Our fabricated nosing and treads are made with the exact same material as your floor and guarantees the best match possible. The square edge detail on our treads is consistent with current design trends.