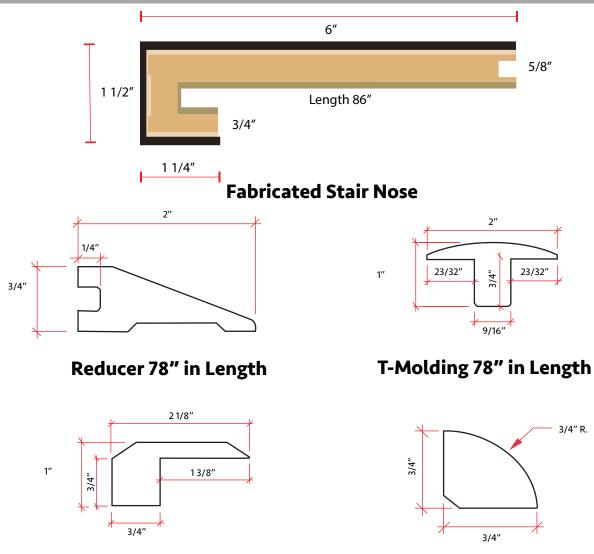

## **SEDONA COLLECTION** FABRICATED SQUARE EDGE STAIR NOSE, TREADS & TRANSITIONS

Stairs deserve the same attention to detail and design as your wood flooring. Poor tread construction and color match can cheapen the look of your high end floors. Our fabricated nosing and treads are made with the exact same material as your floor and guarantees the best match possible. The square edge detail on our treads is consistent with current design trends.

## 3/4" THICKNESS

Threshold 78" in Length

Quarter Round 96" in Length

DMPLETE DETAILS FOR THIS COLLECTION AVAILABLE AT www.ArtistryFlooring.com

ertifies flooring and the materials they're ade with are in compliance with stringent indoor air quality emissions