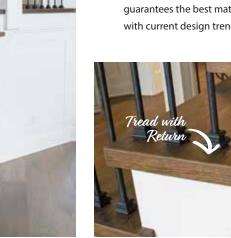

## **SEDONA COLLECTION** FABRICATED SQUARE EDGE STAIR NOSE, TREADS & TRANSITIONS

Stairs deserve the same attention to detail and design as your wood flooring. Poor tread construction and color match can cheapen the look of your high end floors. Our fabricated nosing and treads are made with the exact same material as your floor and guarantees the best match possible. The square edge detail on our treads is consistent with current design trends.