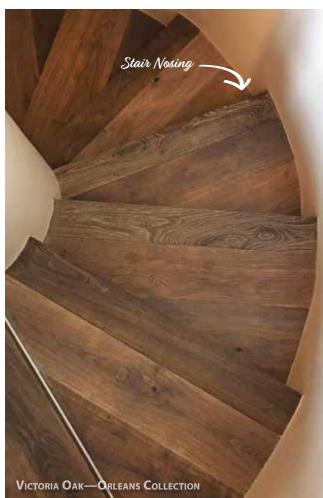

Matching Stair Nosing

## **SEDONA COLLECTION** FABRICATED SQUARE EDGE STAIR NOSE, TREADS & TRANSITIONS

Stairs deserve the same attention to detail and design as your wood flooring. Poor tread construction and color match can cheapen the look of your high end floors. Our fabricated nosing and treads are made with the exact same material as your floor and guarantees the best match possible. The square edge detail on our treads is consistent with current design trends.