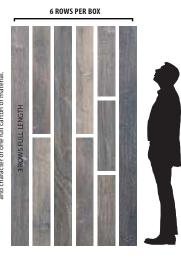

## **Artistry XL Planks**

Artistry Hardwood offers the longest average length plank in the industry. In each carton of Artistry Hardwood flooring, at least 50% of the square footage will be represented as full-length planks. Most other products in the industry will use the language "up to" but never specify how many of the long planks are provided in each carton. Longer planks provide greater visual continuity to your space and show the true unique beauty of mother nature.