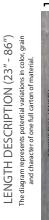

# SANTA FE COLLECTION **Puritan Oak**

SKU/COLOR: 50275/PURITAN OAK

SPECIES: AUTHENTIC FRENCH WHITE OAK

WIDTH: 7" THICKNESS: 9/16"

LENGTH DESCRIPTION: 23"TO 86" RANDOM 50% SQ. FT. FULL LENGTH PLANK

FINISH: DURAART+™ UV CURED MATTE URETHANE

FINISH WARRANTY: LIFETIME RESIDENTIAL & 3 YEAR COMMERCIAL

STRUCTURE WARRANTY: LIFETIME

INSTALLATION: NAIL, STAPLE, GLUE DOWN, AND FLOAT

RADIANT HEAT: YES

EXPECT TO SEE VARIATIONS IN COLOR, GRAIN, CHARACTER (INCLUDING KNOTS), & BLACK FILL FROM PLANK TO PLANK AND SAMPLE TO SAMPLE.