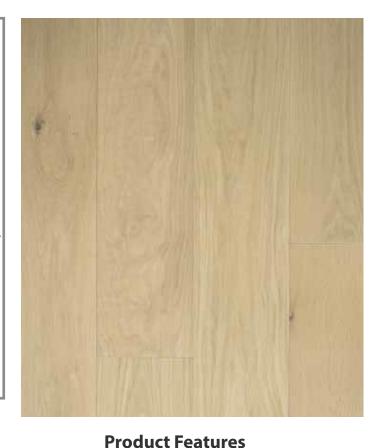

# SANTA FE COLLECTION **Puritan Oak**

SKU/COLOR: 50275/PURITAN OAK

SPECIES: AUTHENTIC FRENCH WHITE OAK

WIDTH: 7" THICKNESS: 9/16"

LENGTH DESCRIPTION: 23"TO 86" RANDOM 50% SQ. FT. FULL LENGTH PLANK

FINISH: DURAART+™ UV CURED MATTE URETHANE

TEXTURE: LIGHT WIRE BRUSH

GRADE: CHARACTER

CONSTRUCTION: - 3MM SAWNPLY+™ WEAR LAYER

- ENGINEERED PLYWOOD CORE

INDOOR AIR QUALITY: FLOORSCORE-CERTIFIED FOR SUPERIOR INDOOR AIR QUALITY

ECOSMART: PEFC CERTIFIED MANUFACTURER (WWW.PEFC.ORG)

### · Authentic French White Oak

- DuraArt+™ UV Cured Matte Urethane Finish delivers a
- soft and silky feel similar to natural oil
- FloorScore certified for healthy indoor air quality
- PEFC certified manufacturer (www.pefc.org)
- · Long plank average