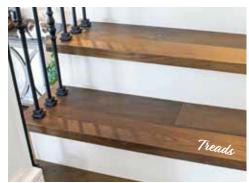

## **ORLEANS & HARTFORD COLLECTIONS**

FABRICATED SQUARE EDGE STAIR NOSE, TREADS & TRANSITIONS

Stairs deserve the same attention to detail and design as your wood flooring. Poor tread construction and color match can cheapen the look of your high end floors. Our fabricated nosing and treads are made with the exact same material as your floor and guarantees the best match possible. The square edge detail on our treads is consistent with current design trends.