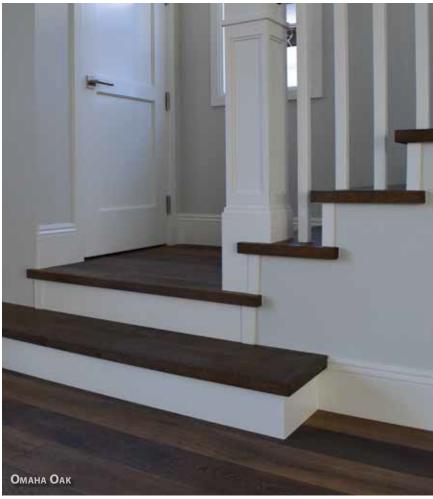

## **ORLEANS & HARTFORD COLLECTIONS**

FABRICATED SQUARE EDGE STAIR NOSE, TREADS & TRANSITIONS

Stairs deserve the same attention to detail and design as your wood flooring. Poor tread construction and color match can cheapen the look of your high end floors. Our fabricated nosing and treads are made with the exact same material as your floor and guarantees the best match possible. The square edge detail on our treads is consistent with current design trends.

**NOTE:** There may be a seam present on the Fabricated Stair Nose Edge.

- Offered in Left, Right, Wall-to-Wall, and Open Face returns that come in a 1 ½" x 1 ¼" width and depth.
- Made from the same material as our floors and can be color matched to your specific choice.
- Square nosing offers a contemporary look and feel.
- $\bullet$  We can manufacture our treads in our standard 4  $\frac{1}{4}$ " up to 6".