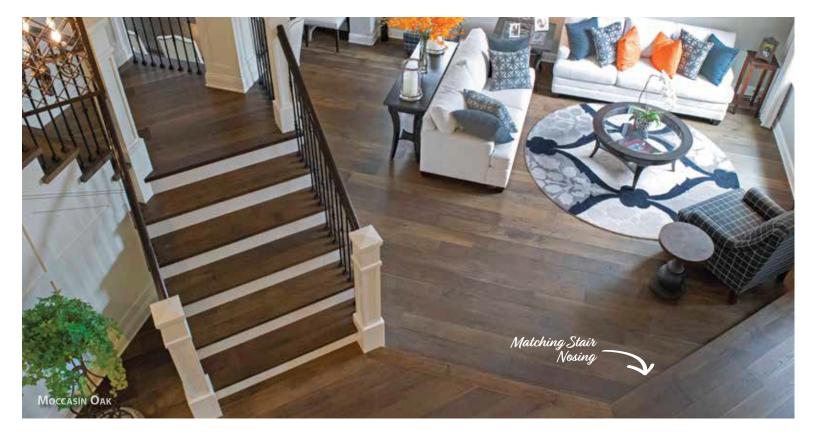

## **ORLEANS & HARTFORD COLLECTIONS**

FABRICATED SQUARE EDGE STAIR NOSE, TREADS & TRANSITIONS

Stairs deserve the same attention to detail and design as your wood flooring. Poor tread construction and color match can cheapen the look of your high end floors. Our fabricated nosing and treads are made with the exact same material as your floor and guarantees the best match possible. The square edge detail on our treads is consistent with current design trends.