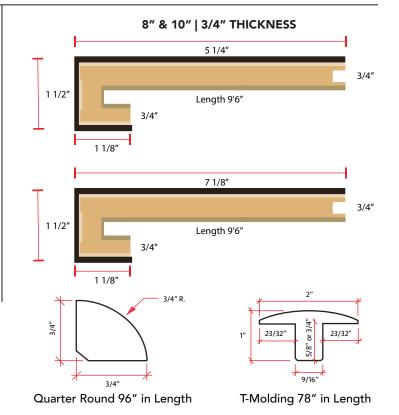

**NOTE:** There may be a seam present on the Fabricated Stair Nose Edge.

- Offered in Left, Right, Wall-to-Wall, and Open Face returns that come in a 1 ½" x 1 ¼" width and depth.
- Made from the same material as our floors and can be color matched to your specific choice.
- Square nosing offers a contemporary look and feel.
- $\bullet$  We can manufacture our treads in our standard 4  $\frac{1}{4}$ " up to 6".