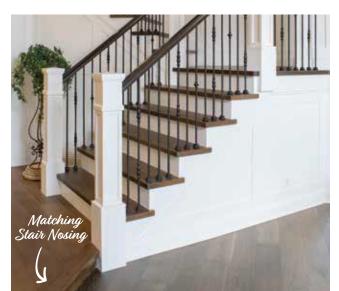

## **ORLEANS & HARTFORD COLLECTIONS**

FABRICATED SQUARE EDGE STAIR NOSE, TREADS & TRANSITIONS

Stairs deserve the same attention to detail and design as your wood flooring. Poor tread construction and color match can cheapen the look of your high end floors. Our fabricated nosing and treads are made with the exact same material as your floor and guarantees the best match possible. The square edge detail on our treads is consistent with current design trends.