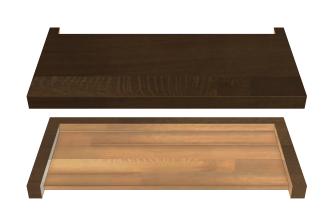

**NOTE:** There may be a seam present on the Fabricated Stair Nose Edge.

- Offered in Left, Right, Wall-to-Wall, and Open Face returns that come in a 1 ½" x 1 ¼" width and depth.
- Made from the same material as our floors and can be color matched to your specific choice.
- Square nosing offers a contemporary look and feel.
- $\bullet$  We can manufacture our treads in our standard 4  $\frac{1}{4}$ " up to 6".