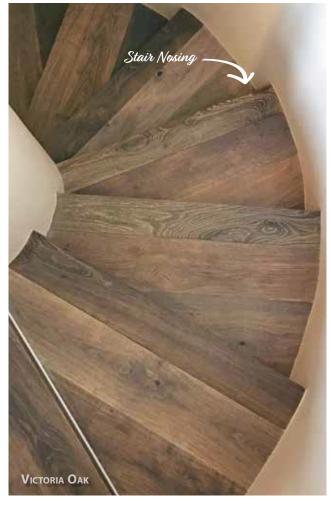

## **ORLEANS & HARTFORD COLLECTIONS**

FABRICATED SQUARE EDGE STAIR NOSE, TREADS & TRANSITIONS

Stairs deserve the same attention to detail and design as your wood flooring. Poor tread construction and color match can cheapen the look of your high end floors. Our fabricated nosing and treads are made with the exact same material as your floor and guarantees the best match possible. The square edge detail on our treads is consistent with current design trends.

**NOTE:** There may be a seam present on the Fabricated Stair Nose Edge.

- Offered in Left, Right, Wall-to-Wall, and Open Face returns that come in a 1 ½" x 1 ¼" width and depth.
- Made from the same material as our floors and can be color matched to your specific choice.
- Square nosing offers a contemporary look and feel.
- $\bullet$  We can manufacture our treads in our standard 4  $\frac{1}{4}$ " up to 6".