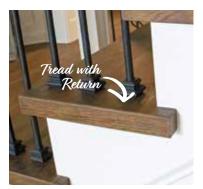

**NOTE:** There may be a seam present on the Fabricated Stair Nose Edge.

- Offered in Left, Right, Wall-to-Wall, and Open Face returns that come in a 1 ½" x 1 ¼" width and depth.
- Made from the same material as our floors and can be color matched to your specific choice.
- Square nosing offers a contemporary look and feel.
- $\bullet$  We can manufacture our treads in our standard 4  $\frac{1}{4}$ " up to 6".