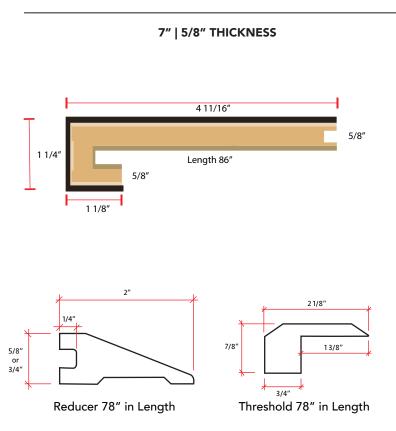

**NOTE:** There may be a seam present on the Fabricated Stair Nose Edge.

- Offered in Left, Right, Wall-to-Wall, and Open Face returns that come in a 1 ½" x 1 ¼" width and depth.
- Made from the same material as our floors and can be color matched to your specific choice.
- Square nosing offers a contemporary look and feel.
- $\bullet$  We can manufacture our treads in our standard 4  $\frac{1}{4}$ " up to 6".