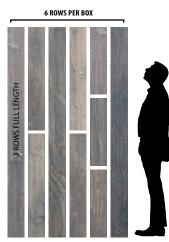

# **Artistry XL Planks**

ENGTH DESCRIPTION

Artistry Hardwood offers the longest average length plank in the industry. In each carton of Artistry Hardwood flooring, at least 50% of the square footage will be represented as full-length planks. Most other products in the industry will use the language "up to" but never specify how many of the long planks are provided in each carton. Longer planks provide greater visual continuity to your space and show the true unique beauty of mother nature.