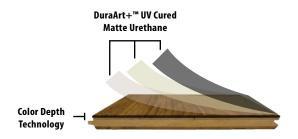

## DuraArt+™ UV Cured Matte Urethane

- · Multilayer coatings for added performance
- · Natural appearance matte finish
- · No additional coatings after installation
- · Excellent resistance to stains
- · Easy care, basic cleaners acceptable

## **Color Depth Technology**

- · Color permeates through Sawnply wear layer stopping surface scratches from exposing light wood underneath the finish.
- · Offers increased hardness and stability.