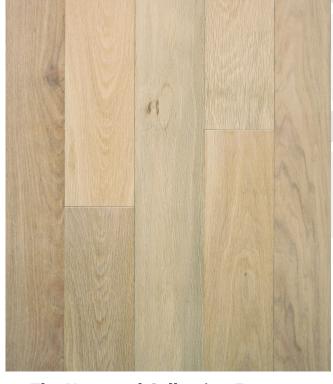

## **The Norwood Collection Features**

- SawnPly™ 3mm Wear Layer provides the natural enhanced grain appearance of solid wood floors
- DuraArt+™ Performance UV Cured Matte Urethane Finish delivers a soft and silky feel similar to natural oil
- FloorScore Certified for healthy indoor air quality
- PEFC-certified manufacturer (www.pefc.org)
- · Artisanally crafted wire brush surface
- · Long Plank Average