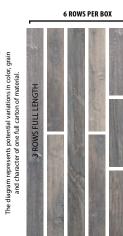

# **Artistry XL Planks**

ENGTH DESCRIPTION

Artistry Hardwood offers the longest average length plank in the industry. In each carton of Artistry Hardwood flooring, at least 50% of the square footage will be represented as full-length planks. Most other products in the industry will use the language "up to" but never specify how many of the long planks are provided in each carton. Longer planks provide greater visual continuity to your space and show the true unique beauty of mother nature.