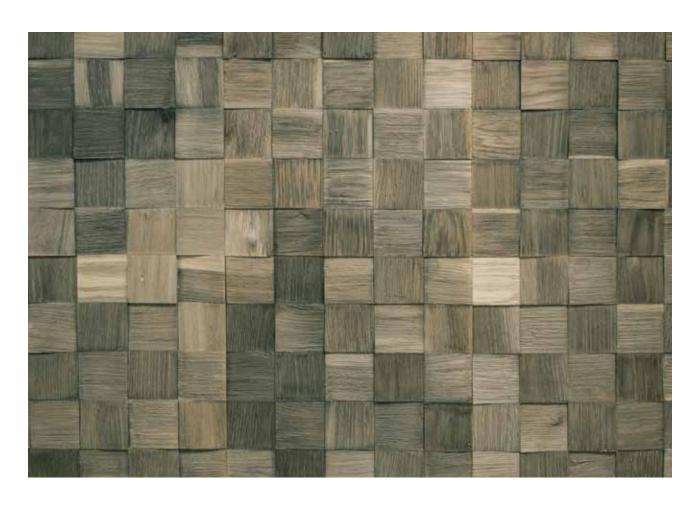

## MANHATTAN COLLECTION **Style: Times Square**

Color: Payne Grey Oak

**SPECIES:** AUTHENTIC FRENCH WHITE OAK

**PRODUCT TYPE:** WALL PANEL

**DIMENSION:** 17.7" x 17.7"/PC

**TOTAL THICKNESS: .86"** 

TOP LAYER: MOLDED WOOD BLOCKS

— 2" × 2"

— THICKNESS: 1/4"-5/8"

BACK LAYER: 4MM 2 LAYER SAWNOUT VENNER

PACKAGING: 2 PCS, 4.36 SQ FT

**COATING:** WATERBASE

**ADHESIVE: D4 CLASS GLUE - PRODUCT CONTAINS NO** 

ADDED FORMALDEHYDE (NAF, NAUF)

**CERTIFICATION: EPA/TSCA COMPLIANT - CARB ATCM** 