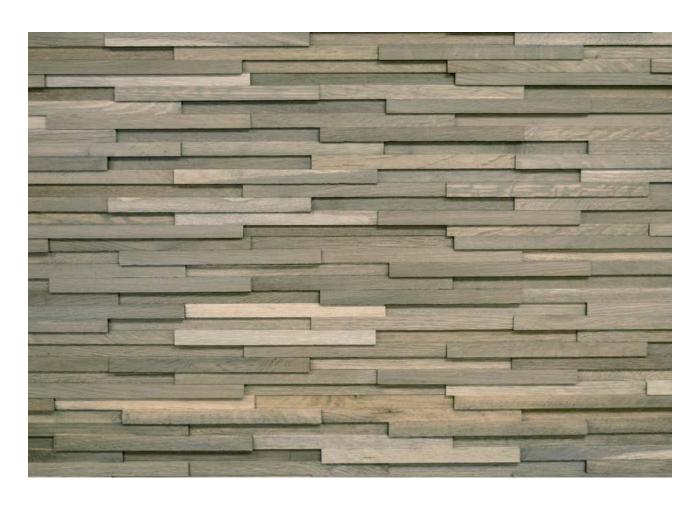

## MANHATTAN COLLECTION **Style: Broadway**

Color: Payne Grey Oak

**SPECIES:** AUTHENTIC FRENCH WHITE OAK

PRODUCT TYPE: WALL PANEL

**DIMENSION:**  $43.3" \times 9.4"/PC$ 

TOTAL THICKNESS: .98"

TOP LAYER: MOLDED WOOD BLOCKS

— THICKNESS: 1/4"-5/8"

BACK LAYER: 4MM 2-LAYER SAWNCUT VENNER

PACKAGING: 3 PCS, 8.53 SQ FT

**COATING:** WATERBASE

Adhesive: D4 Class Glue - Product Contains No

ADDED FORMALDEHYDE (NAF, NAUF)

**CERTIFICATION: EPA/TSCA COMPLIANT - CARB ATCM** 

PHASE II COMPLIANT

Installation Method: Glue Down Or Nail Down