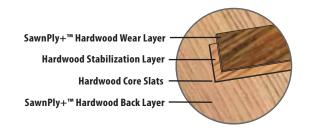

• 3/4"THICK: 5MM SAWNPLY+™ WEAR AND BACK LAYER
• 5/8"THICK: 3MM SAWNPLY+™ WEAR AND BACK LAYER

• 1MM HARDWOOD STABILIZATION LAYER

8MM HARDWOOD CORE SLATS

INDOOR AIR QUALITY: FLOORSCORE-CERTIFIED FOR SUPERIOR INDOOR AIR QUALITY

## SawnPly+™ Solid-Balanced Construction

- · 100% pure hardwood construction- no plywood containing excessive glues
- · More stable than plywood cores in all climates
- $\cdot$  Solid hardwood core slats offer unsurpassed stability to control expansion and contraction
- · Matching hardwood wear layer and back layer perfectly balance the product, keeping the surface flat and eliminate cupping