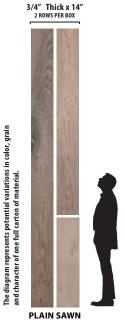

3/4" Thick x 7"

 $LENGTH\ DESCRIPTION\ (23''-86'')$  The diagram represents potential variations in color, grain and character of one full carton of material.

**PLAIN SAWN OR SELECT** 

### **Artistry XL Planks**

Artistry Hardwood offers the longest average length plank in the industry. In each carton of Artistry Hardwood flooring, at least 50% of the square footage will be represented as full-length planks (see diagram below). Most other products in the industry will use the language "up to" but never specify how many of the long planks are provided in each carton. Longer planks provide greater visual continuity to your space and show the true unique beauty of mother nature.