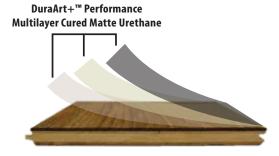

#### WHAT IS MICROBAN?

- Microban® is the global leader in antimicrobial and odor protection.
- Microban® technology inhibits the growth of bacteria, mold and mildew on household products, keeping your home cleaner and reducing odors.

#### How it works

- Microban® odor-control and antimicrobial agents are integrated into the surface of Artistry Flooring during the manufacturing process.
- This patented technology never washes off or wears away and stays active for the life of the product.
- Microban® antimicrobial agents prevent stain-and-odor-causing microbes from growing or reproducing. On an unprotected flooring surface, bacteria can double in numbers every 20 minutes.
- By inhibiting the growth of bacteria, mold and mildew, Microban® technology keeps your floor cleaner between cleanings.
- Microban® technology helps reduce odors caused by pet urine on Artistry hardwood.