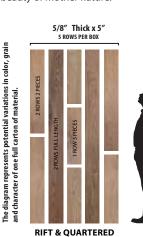

ban® antimicrobial agents prevent stain-and-odor-causing microbes from growing or reproducing. On an unprotected flooring surface, bacteria can double in numbers every 20 minutes.
- By inhibiting the growth of bacteria, mold and mildew, Microban® technology keeps your floor cleaner between cleanings.
- Microban® technology helps reduce odors caused by pet urine on Artistry hardwood.



WITH MICROBAN®

24 HOUR SIMULATION



WITHOUT MICROBAN® 24 HOUR SIMULATION





LENGTH DESCRIPTION (23"-10')

The diagram represents potential variations in color, grain and character of one full carton of material.



3/4" Thick x 7"

 $LENGTH\ DESCRIPTION\ (23''-86'')$  The diagram represents potential variations in color, grain and character of one full carton of material.



**PLAIN SAWN OR SELECT** 









### **Platform Options**

This product is designed and hand finished in Los Angeles, CA. These handcrafted colors require up to 6 individual steps to achieve the beautiful multiple layered finish.

## PATTERNS AVAILABLE This color is available in these coordinating patterns



CHEVRON PATTERN 5/8"x 5" x 25"



HERRINGBONE PATTERN 5/8" x 5" x 20" 5/8" x 7" x 28"

### **Artistry XL Planks**

Artistry Hardwood offers the longest average length plank in the industry. In each carton of Artistry Hardwood flooring, at least 50% of the square footage will be represented as full-length planks (see diagram below). Most other products in the industry will use the language "up to" but never specify how many of the long planks are provided in each carton. Longer planks provide greater visual cont