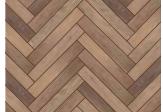

## PATTERNS AVAILABLE This color is available in these coordinating patterns

CHEVRON PATTERN 5/8"x 5" x 25"

HERRINGBONE PATTERN 5/8" x 5" x 20" 5/8" x 7" x 28"