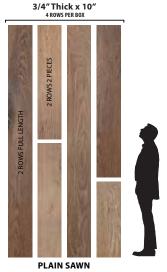

### **Artistry XL Planks**

Artistry Hardwood offers the longest average length plank in the industry. In each carton of Artistry Hardwood flooring, at least 50% of the square footage will be represented as full-length planks (see diagram below). Most other products in the industry will use the language "up to" but never specify how many of the long planks are provided in each carton. Longer planks provide greater visual continuity to your space and show the true unique beauty of mother nature.

# **Authentic Oak**

SPECIES: AUTHENTIC FRENCH WHITE OAK

AVAILABLE WIDTHS: 5", 7", 10" AND 14"

AVAILABLE PATTERNS: CHEVRON AND HERRINGBONE

AVAILABLE THICKNESSES: 5/8" AND 3/4"

LENGTH DESCRIPTION: SEE ARTISTRY XL PLANKS DIAGRAM