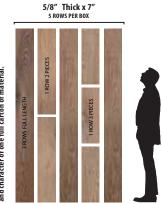

3/4" Thick x 7"

 $LENGTH\ DESCRIPTION\ (23''-86'')$  The diagram represents potential variations in color, grain and character of one full carton of material.

**PLAIN SAWN OR SELECT** 