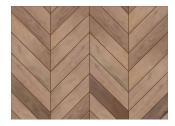

## PATTERNS AVAILABLE This color is available in these coordinating patterns

CHEVRON PATTERN 5/8"x 5" x 25"

HERRINGBONE PATTERN 5/8" x 5" x 20" 5/8" x 7" x 28"